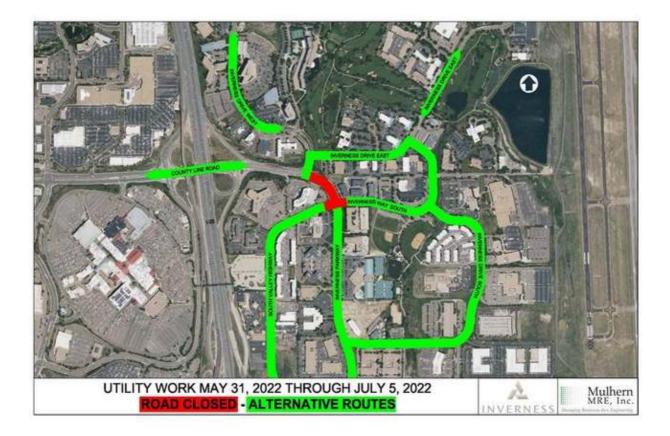

Please be advised that <u>beginning on May 31, 2022</u>, **ALL LANES of County Line Road in both directions** will be closed from Inverness Drive West to Inverness Way South/South Valley Highway Road for a sanitary sewer line replacement.

We will continue to keep you updated as things change. See **MAP** for closure area.

## Directions to Grace Chapel during County Line Road closure - May 31- July 5

**From I-25 Northbound:** Heading North on I-25 - Take County Line exit and use the **RIGHT HAND** exit lane. Turn **RIGHT** into the **RTD Park & Ride** parking lot off the exit ramp and **prior to** reaching County Line Road. Once in the lot, head **EAST** to exit the lot. Take a **RIGHT** on South Valley Parkway and another **RIGHT** to Grace Chapel.

**From E470 Westbound:** Exit Jamaica. Turn **RIGHT** onto Jamaica. Jamaica turns into S. Valley Hwy. Grace Chapel on Left.

**From I-25 Southbound or County Line Road:** Heading South on I-25, **Exit on County Line Road and turn LEFT.** Turn **LEFT** onto Inverness Drive West/East. Take an **immediate RIGHT** onto Inverness Drive East. Turn **RIGHT** on Inverness Way South. **LEFT** on Inverness Drive South. **LEFT** on Inverness Parkway. Dead End into Jamaica Street / S. Valley Hwy. Turn **RIGHT**. Grace Chapel on left side of street. (\*The construction sign says No Thru Traffic, but you can get to Grace Chapel before the road closes.)